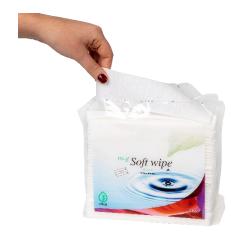

## Soft wipe

## Ideal and hygienic for personal hygiene, baby care and cleaning

- Wipe/wash cloth made of airlaid. For disposable use.
- When used together with water, the wipe gets even softer. Do not tear easily.
- The plastic packaging works well as a dispenser, due to its smart built-in hanging strap.

- Ideal and hygienic to use for personal hygiene, baby and beauty care, cleaning and sanitizing.
- High quality airlaid with high absorption abilities.
  Bleached cellulose fibers from ECF-pulp.
- The package can be placed on flat spaces or hung up.
  This makes the storage and handling very convenient.

- Can be used dry, slightly dampened or totally saturated with water. With a textile-like feel.
- 6 C-folded, which makes the wipe easy to remove from the packaging.
- Produced in Sweden.

| Item number | Size (cm) | Material | Units/inner<br>package<br>Inner package/<br>transport unit | Transport<br>units/pallet<br>Pallet height (m) | Gross/Net weight<br>carton (kg) | Measure of carton<br>L x W x H (cm) |
|-------------|-----------|----------|------------------------------------------------------------|------------------------------------------------|---------------------------------|-------------------------------------|
| 71617       | 20 x 19   | Airlaid  | 150<br>10                                                  | 20<br>1,075                                    | 4,05<br>2,85                    | 55<br>40<br>18,5                    |